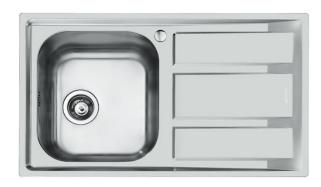

## **Sink FM Marine**

Tank on the left Kitchen Sinks Code: 1971 962

#### **DETAILS**

| Edge/Installation Type | Standard (8 mm Edge)                                            |
|------------------------|-----------------------------------------------------------------|
| Finish                 | Foster brushed                                                  |
| Material               | Stainless steel AISI 316                                        |
| Texture                | Foster brushed                                                  |
| Base                   | 45 cm                                                           |
| Dimensions             | 860x500 mm                                                      |
| Standard fittings      | Fixing hooks, gasket, drain, overflow and siphon, boxed packing |
| Mixer holes            | 1 standard hole - 2nd hole on request                           |
| Built-in hole          | 840 x 480 mm                                                    |

| Drainer                   | Yes                                                                                                                                                                                                                                                       |
|---------------------------|-----------------------------------------------------------------------------------------------------------------------------------------------------------------------------------------------------------------------------------------------------------|
| Width                     | 86 cm                                                                                                                                                                                                                                                     |
| Bowl dimension            | 362,5x400mm                                                                                                                                                                                                                                               |
| Number of bowls           | 1 bowl                                                                                                                                                                                                                                                    |
| Waste fitting             | 3,5" drain                                                                                                                                                                                                                                                |
| FEATURES                  |                                                                                                                                                                                                                                                           |
| 2nd / 3rd hole availaible | The sink can be customized with the execution on request of additional holes, usable for double-hole mixers, for remote controlled drains or for the installation of soap dispensers. The positions are marked on the drawings with dotted line holes.    |
| Added value               | Foster uses steel thicknesses higher than those used on average by other manufacturers. This is how, thanks to our long experience, we know how to make sinks of superior quality and with a better resistance to aging.                                  |
| Basket 3,5" waste fitting | The drain is equipped with a large 3.5" drain, with the practical basket cap that prevents the discharge of solid parts.                                                                                                                                  |
| Marine stainless steel    | The Marine collection of sinks and hobs uses AISI 316 stainless steel, a superior quality material and widely used in the marine industry, which guarantees the best resistance to the corrosive effects of acids contained in food, salt and detergents. |
| Sliding brackets          |                                                                                                                                                                                                                                                           |