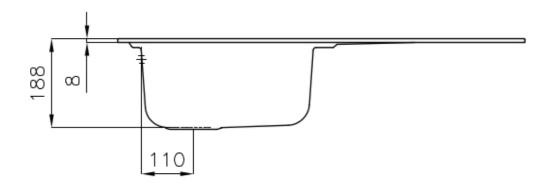

#### **DETAILS**

| Edge/Installation Type | Standard (8 mm Edge)                                            |
|------------------------|-----------------------------------------------------------------|
| Finish                 | Foster brushed                                                  |
| Material               | Stainless steel AISI 316                                        |
| Texture                | Foster brushed                                                  |
| Base                   | 45 cm                                                           |
| Dimensions             | 860x500 mm                                                      |
| Standard fittings      | Fixing hooks, gasket, drain, overflow and siphon, boxed packing |
| Mixer holes            | 1 standard hole - 2nd hole on request                           |
| Built-in hole          | 840 x 480 mm                                                    |