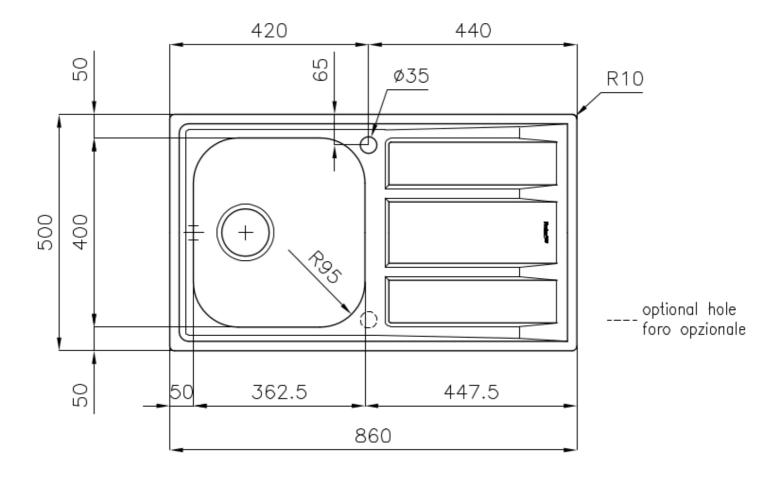

#### **DETAILS**

| Edge/Installation Type | Standard (8 mm Edge)                                            |
|------------------------|-----------------------------------------------------------------|
| Finish                 | Foster brushed                                                  |
| Material               | Stainless steel AISI 316                                        |
| Texture                | Foster brushed                                                  |
| Base                   | 45 cm                                                           |
| Dimensions             | 860x500 mm                                                      |
| Standard fittings      | Fixing hooks, gasket, drain, overflow and siphon, boxed packing |
| Mixer holes            | 1 standard hole - 2nd hole on request                           |
| Built-in hole          | 840 x 480 mm                                                    |

| Drainer                   | Yes                                                                                                                                                                                                                                                       |
|---------------------------|-----------------------------------------------------------------------------------------------------------------------------------------------------------------------------------------------------------------------------------------------------------|
| Width                     | 86 cm                                                                                                                                                                                                                                                     |
| Bowl dimension            | 362,5x400mm                                                                                                                                                                                                                                               |
| Number of bowls           | 1 bowl                                                                                                                                                                                                                                                    |
| Waste fitting             | 3,5" drain                                                                                                                                                                                                                                                |
| FEATURES                  |                                                                                                                                                                                                                                                           |
| 2nd / 3rd hole availaible | The sink can be customized with the execution on request of additional holes, usable for double-hole mixers, for remote controlled drains or for the installation of soap dispensers. The positions are marked on the drawings with dotted line holes.    |
| Added value               | Foster uses steel thicknesses higher than those used on average by other manufacturers. This is how, thanks to our long experience, we know how to make sinks of superior quality and with a better resistance to aging.                                  |
| Basket 3,5" waste fitting | The drain is equipped with a large 3.5" drain, with the practical basket cap that prevents the discharge of solid parts.                                                                                                                                  |
| Marine stainless steel    | The Marine collection of sinks and hobs uses AISI 316 stainless steel, a superior quality material and widely used in the marine industry, which guarantees the best resistance to the corrosive effects of acids contained in food, salt and detergents. |
| Sliding brackets          |                                                                                                                                                                                                                                                           |